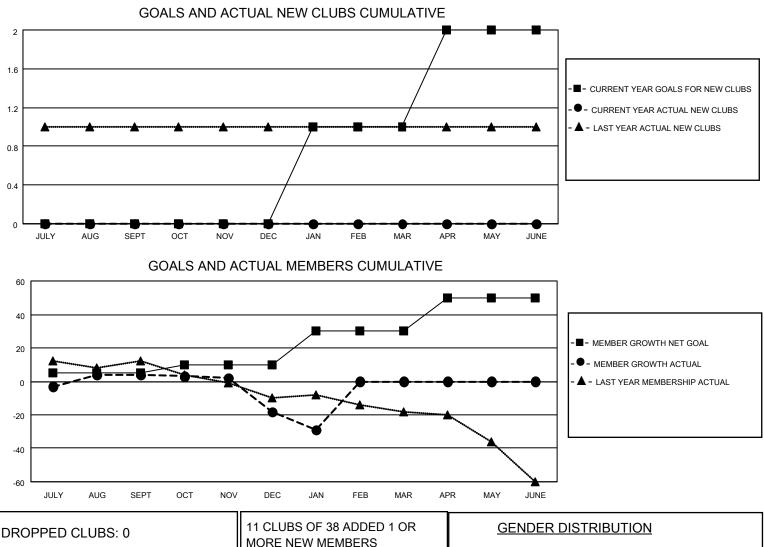

## LOCATION PENNSYLVANIA

District 14 L

Results as of: 1/31/2022

| Clubs                 |               |           |               | Members               |                        |                         |                                                    |
|-----------------------|---------------|-----------|---------------|-----------------------|------------------------|-------------------------|----------------------------------------------------|
| RESULTS FOR 2021-2022 |               |           |               | RESULTS FOR 2021-2022 |                        |                         |                                                    |
| QUARTER               | NEW CLUB GOAL | NEW CLUBS | DROPPED CLUBS | QUARTER MEM           | BER GROWTH NET<br>GOAL | MEMBER GROWTH<br>ACTUAL | DROPPED<br>MEMBERS ACTUAL<br>(including transfers) |
| JULY/AUG/SEPT         | 0             | 0         | 0             | JULY/AUG/SEPT         | 5                      | 20                      | 12                                                 |
| OCT/NOV/DEC           | 0             | 0         | 0             | OCT/NOV/DEC           | 5                      | 12                      | 33                                                 |
| JAN/FEB/MAR           | 1             | 0         | 0             | JAN/FEB/MAR           | 20                     | 1                       | 12                                                 |
| APR/MAY/JUNE          | 1             | 0         | 0             | APR/MAY/JUNE          | 20                     | 0                       | 0                                                  |

| DROPPED CLUBS: 0 |     | MORE NEW MEMBERS          | GENDER DISTRIBUTION                |              |  |
|------------------|-----|---------------------------|------------------------------------|--------------|--|
|                  |     |                           | MALE                               | 644 (71.64%) |  |
|                  |     |                           | FEMALE                             | 255 (28.36%) |  |
| DROPPED MEMBERS  |     |                           | NON BINARY                         | 0 (0.00%)    |  |
|                  | 4.4 |                           | PREFER NOT TO ANSWER               | 0 (0.00%)    |  |
| DECEASED         | 14  |                           |                                    |              |  |
| CLUB CANCELLED   | 0   | CLICK HERE FOR CUMULATIVE | TOTAL FAMILY UNIT MEMBERS          | s 184        |  |
| OTHER            | 43  | MEMBERSHIP DATA           |                                    |              |  |
| TOTAL            | 57  |                           | FAMILY MEMBERS PAYING HALF DUES 97 |              |  |
|                  |     |                           |                                    |              |  |
|                  |     |                           |                                    |              |  |